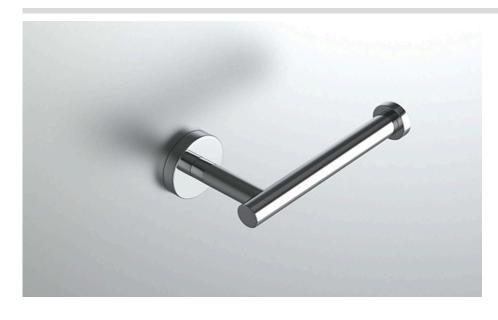

## **COLLECTION MASTERPIECE**

TISSUE HOLDER

| Model                | Product                                                     | Finishes Available                                            |
|----------------------|-------------------------------------------------------------|---------------------------------------------------------------|
| MST-TPHR<br>MST-TPHL | Tissue Holder (Facing Right)<br>Tissue Holder (Facing Left) | Multiple finishes available. Over 23 finishes to choose from. |