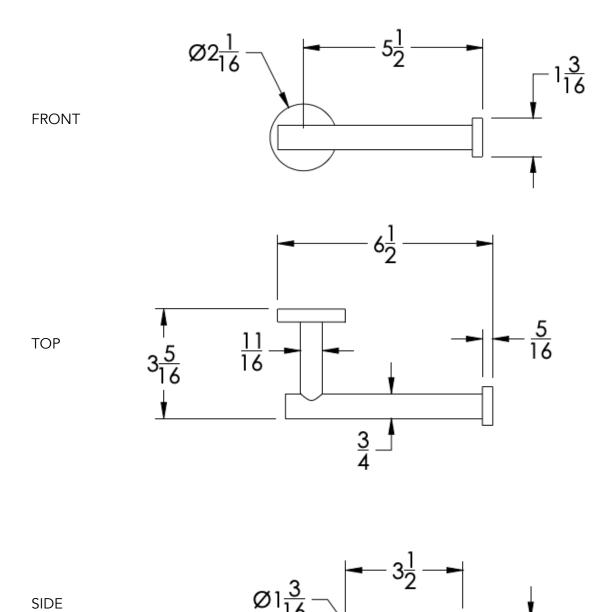

| Polished Brass (-PBRS)         | Brushed Copper (-BCOP)    |
|          | Brushed Gold (-BGLD)     | Matte White (-WHT)             | Brushed Rose Gold (-BRGD) |
|          | Matte Black (-BLK)       | Brushed Modern Bronze (-BMBRZ) | Brushed Black (-BRBLK)    |
|          | Oil Rubbed Bronze (-ORB) | Glossy White (-GWHT)           | Polished Black (-PBLK)    |
|          | Brushed Brass (-BBRS)    | Polished Rose Gold (-PRGD)     | Antique Nickel (-ANKL)    |
|          | Brushed Bronze (-BBRZ)   | Unlacquered Brass (-UBRS)      | Black Nickel (-NKBL)      |
|          | Antique Brass (-ABRS)    | Polished Nickel (-PNKL)        |                           |
|          |                          |                                |                           |



## Dimensions in inches



NOTE: Dimensions subject to change without notice.